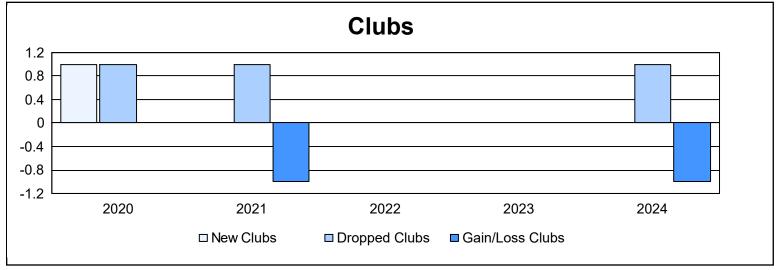

District 201V14 As of June 2024 Cumulative

| Year      | New<br>Clubs | Dropped<br>Clubs | Gain/<br>Loss<br>Clubs | New<br>Members | Charter<br>Members | Reinstate<br>Members | Transfer<br>Members | Total<br>Member<br>Added | Total<br>Members<br>Dropped | Gain/<br>Loss<br>Members |
|-----------|--------------|------------------|------------------------|----------------|--------------------|----------------------|---------------------|--------------------------|-----------------------------|--------------------------|
| 2019-2020 | 1            | 1                | 0                      | 107            | 48                 | 3                    | 7                   | 165                      | 184                         | -19                      |
| 2020-2021 | 0            | 1                | -1                     | 85             | 0                  | 2                    | 14                  | 101                      | 125                         | -24                      |
| 2021-2022 | 0            | 0                | 0                      | 102            | 2                  | 1                    | 9                   | 114                      | 146                         | -32                      |
| 2022-2023 | 0            | 0                | 0                      | 100            | 2                  | 3                    | 13                  | 118                      | 191                         | -73                      |
| 2023-2024 | 0            | 1                | -1                     | 86             | 1                  | 6                    | 11                  | 104                      | 102                         | 2                        |
| Average   | 0            | 1                | 0                      | 96             | 11                 | 3                    | 11                  | 120                      | 150                         | -29                      |