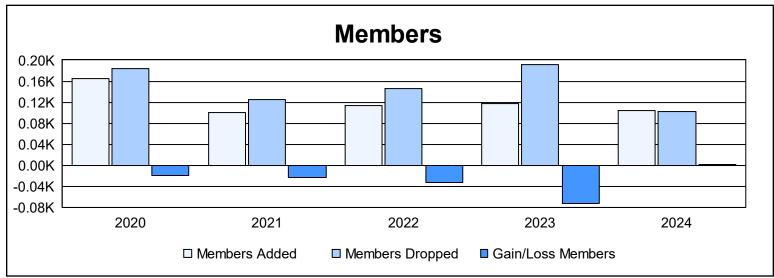

District 201V14 As of June 2024 Cumulative

| Year      | New<br>Clubs | Dropped<br>Clubs | Gain/<br>Loss<br>Clubs | New<br>Members | Charter<br>Members | Reinstate<br>Members | Transfer<br>Members | Total<br>Member<br>Added | Total<br>Members<br>Dropped | Gain/<br>Loss<br>Members |
|-----------|--------------|------------------|------------------------|----------------|--------------------|----------------------|---------------------|--------------------------|-----------------------------|--------------------------|
| 2019-2020 | 1            | 1                | 0                      | 107            | 48                 | 3                    | 7                   | 165                      | 184                         | -19                      |
| 2020-2021 | 0            | 1                | -1                     | 85             | 0                  | 2                    | 14                  | 101                      | 125                         | -24                      |
| 2021-2022 | 0            | 0                | 0                      | 102            | 2                  | 1                    | 9                   | 114                      | 146                         | -32                      |
| 2022-2023 | 0            | 0                | 0                      | 100            | 2                  | 3                    | 13                  | 118                      | 191                         | -73                      |
| 2023-2024 | 0            | 1                | -1                     | 86             | 1                  | 6                    | 11                  | 104                      | 102                         | 2                        |
| Average   | 0            | 1                | 0                      | 96             | 11                 | 3                    | 11                  | 120                      | 150                         | -29                      |